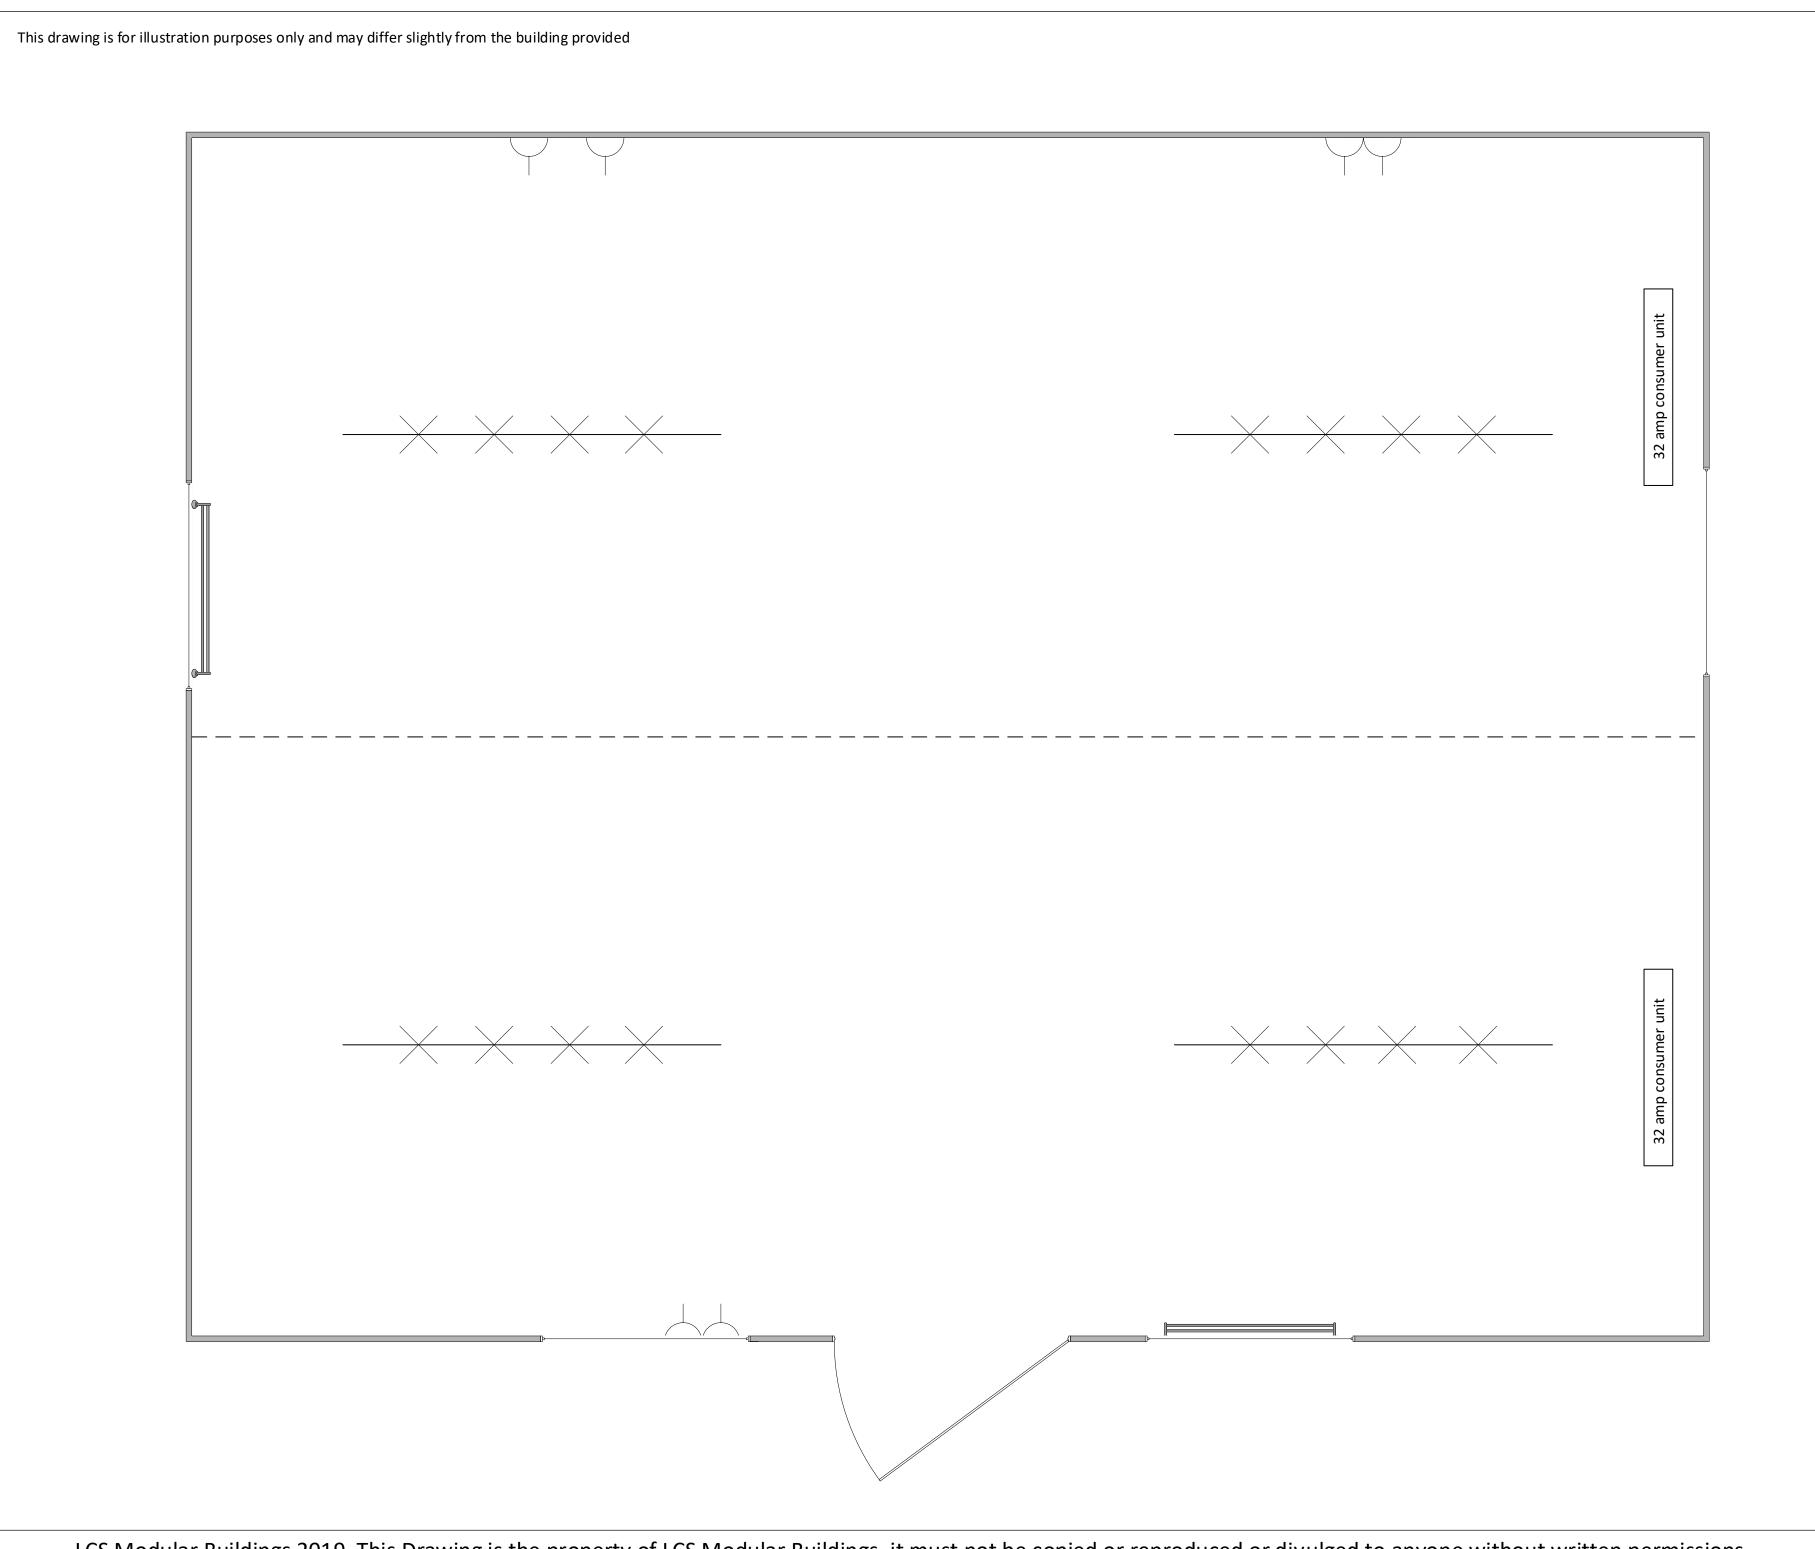

## LCS MODULAR BUILDINGS

| Double Plug                                                         |                       |
|---------------------------------------------------------------------|-----------------------|
| $\stackrel{	ext{}}{\times} \times \times \times \times$ Strip Light |                       |
| ⊩<br>Tilt & Turn Window                                             | <b>-</b> - <b>4</b> ] |
| 2kw convection heater                                               |                       |

## Internal height: 2340mm

## RAL Colour 7035

electric: GB (230V/32A/3 poles)

Internal finish: white

Window parapet height: 870mm

Window with gas filling

Cement bound chipboard floor

Double amount of floor crossmembers

Floor insulation: 60 mm mineral wool

PU panels (60 mm)

Roof insulation: 100 mm mineral wool

Internal steel cladding

Consumer box with 2 rows

incl. electrical male/female connection

LCS Container Services
Lichfield Road
Branston
Burton on Trent
DE14 3HD
01283 204 729